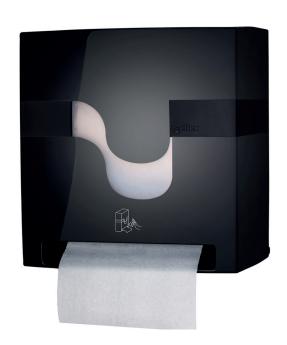

## **E** -Control Hand Towel

## Sensor-controlled Automatic Dispenser powered by battery.

- Suitable for hand towel rolls max diameter 20 cm and max width 20 cm.
- Adjustable towel setting: it dispenses a preset amount of paper, set between 15 cm and 80 cm each time.
- Adjustable delay setting: from 0.5 to 5 seconds.
- Completely touchless hygienic single sheet dispenser: you touch only the paper you use.
- Residual roll function (secondary roll holder) to provide continuity of service and reduce waste.
- Opalescent window: easy to see when new refill is needed.
- · Dispenser with metallic lock and removable key.
- Powered by battery (4x Size D, LR20, 6 VDC).
- Operational range: 10°C 45° C.