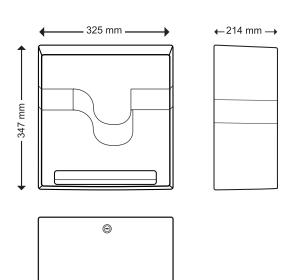

## **Data Sheet**

Article: 95400 Packaging: corrugated board Raw Material: Plastic Gross weight: gr 3065
EAN: 80 22650 020568 Net weight: gr 2765
Colour: Black Pieces per pack: 1
Box dimensions: Box Volume: 28,3 dm³
W= 365 mm D= 225 mm H= 345 mm Pieces per pallet: 60