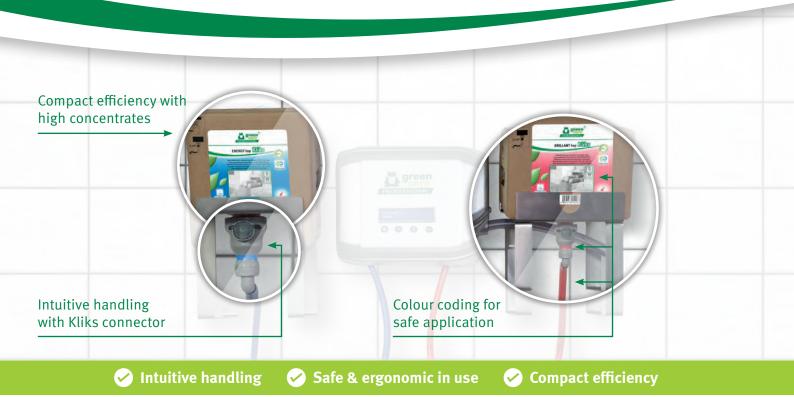

#### INTUITIVE HANDLING AND USER SAFETY

- Connector for quick, spill-free product exchange
- Ease in use with prominent color coding for correct product connection
- Closed system for maximum user safety and hygiene

#### CUSTOMISED SOLUTION FOR WAREWASHING & LAUNDRY

- Flexible installation with multi purpose holder
- Space saving compact product design with off-floor solution
- Choose from a comprehensive warewashing and laundry product range

Practical off-floor solution: at wall, shelf or floor.