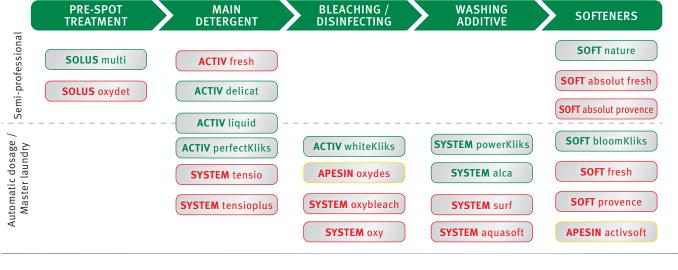

#### MAIN DETERGENT BLEACHING ADDITIVE\*

**SYSTEM** whiteKliks Bright effect on linen and whites even at 30°C thanks to its low temperature active oxygen ingredients. Removes all types of bleachable stains like wine, tea or coffee.

**BOOSTING ADDITIVE** 

**SYSTEM** powerKliks Alkaline booster with special selection of natural complexing agents for removal of persistent stains.

Ñ

**SOFT** bloomKliks Triple active formulation with plant-based actives for velvety softness, easy-ironing and pleasant smell of linen and clothes.

ACTIV perfectKliks Versatile in use for continuously excellent washing results. Material friendly with renewable surfactants and enzymes. Antigreying system allows use in any

type of water.

First professional Cradle to Cradle Certified<sup>™</sup> range for mechanical warewashing & laundry

TANET karacho Surfactant-free all-purpose cleaner

ACTIV liquid

Ecolabel

textiles

**ACTIV delicat** 

Liquid detergent for delicate

 $\langle 0 \rangle$ 

TANEX allround All-purpose intensive cleaner

Ecolabel

**SOLUS** multi

and greasy stains

Pre-wash spotter for protein

30

ACTIV perfectKliks Ultra-performing liquid detergent

ACTIV tabs Surfactant-free all-purpose cleaner

SYSTEM powerKliks Ultra-concentrated alkaline liquid booster

ACTIV bicompact Ultra concentrated laundry detergent

SYSTEM whiteKliks Ultra concentrated bleaching additive

**SOFT bloomKliks** 

Super-concentrated fabric softener

SYSTEM alca Alkaline liquid booster

SOFT nature Highly concentrated fabric softener