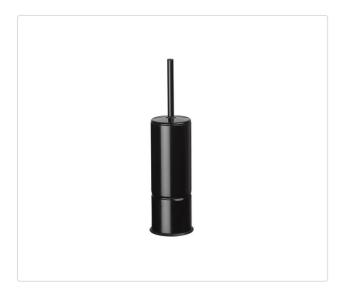

## Toilet brush holder black, ES0010B

There is no disputing about tastes. But there are accessories that almost everyone must like. Which is handy, because that way you meet all wishes of your visitors to your washroom. Our Mediclinics-line is specially designed for people with an eye for detail. The attentive visitor will immediately notice the use of different materials. The sleek white design is alternated with a stylish stainless steel lid. The variety of these materials creates a playful effect in this toilet brush holder. Moreover, the practical use is not forgotten: the accurately attached lid ensures a hygienic cover of the holder. Are you looking for a toilet brush which is to everyone's taste! Then you have come to the right place. Ask now for the quotation.

## Technical description

Toilet brush holder round model.Free standing or for wall mounting.With removable plastic black drip tray.With fixed lid on the handle to close the holder completely.With white nylon brush.