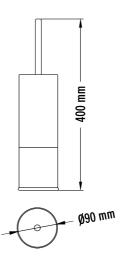

## **Specificaties**

| Article number | 13173                             |
|----------------|-----------------------------------|
| Material       | Steel (Black powdercoated)        |
| HxWxD          | 400 mm x 90 mm x 90 mm            |
| Weight         | 1 kg                              |
| Guarantee      | 2 years from the date of purchase |
| Application    | Free standing                     |