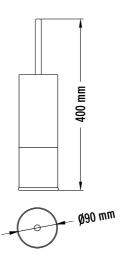

## **Specificaties**

| Article number | 13198                             |
|----------------|-----------------------------------|
| Material       | Steel (White powdercoated)        |
| HxWxD          | 400 mm x 90 mm x 90 mm            |
| Weight         | 1 kg                              |
| Guarantee      | 2 years from the date of purchase |
| Application    | Free standing                     |