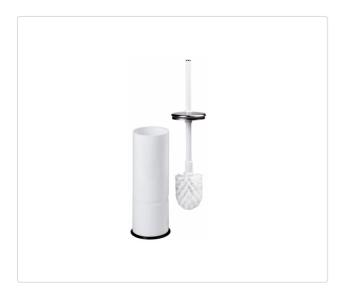

## Toilet brush holder white, ES0010

There is no disputing about tastes. But there are accessories that almost everyone must like. Which is handy, because that way you meet all wishes of your visitors to your washroom. Our Mediclinics-line is specially designed for people with an eye for detail. The attentive visitor will immediately notice the use of different materials. The sleek white design is alternated with a stylish stainless steel lid. The variety of these materials creates a playful effect in this toilet brush holder. Moreover, the practical use is not forgotten: the accurately attached lid ensures a hygienic cover of the holder. Are you looking for a toilet brush which is to everyone's taste! Then you have come to the right place. Ask now for the quotation.

## Technical description

Toilet brush holder round model.Free standing or for wall mounting.With removable plastic black drip tray.With fixed lid on the handle to close the holder completely.With white nylon brush.