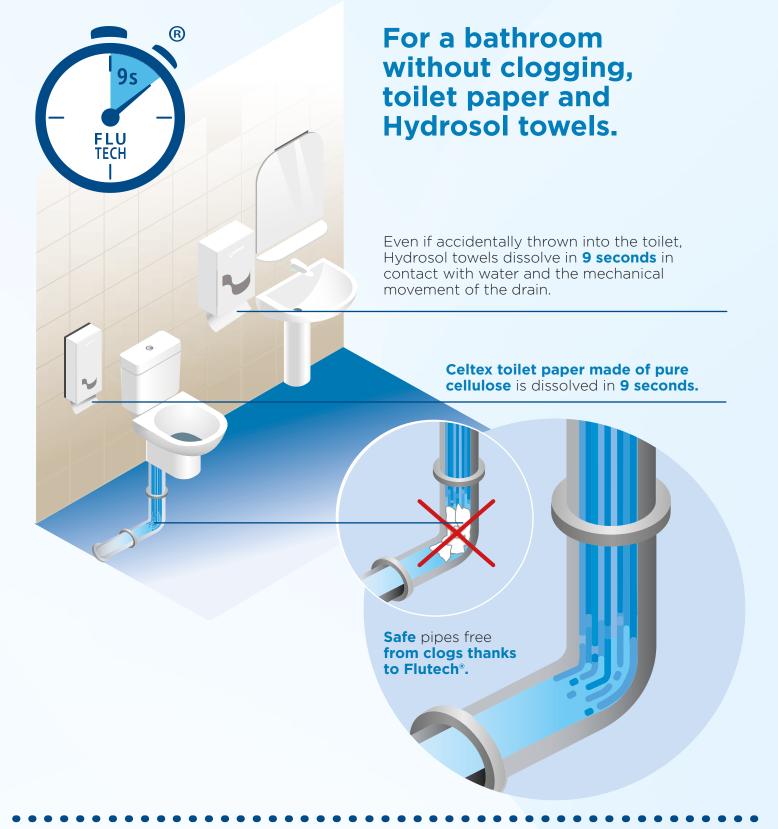

# Flutech® is the preventive choice for clogging problems.

The exclusive **technology**, patented by Industrie Celtex, allows **all pure cellulose toilet papers to dissolve in water**, with the help of the mechanical movement of the drain, in **just 9 seconds**\*.

<sup>\*</sup>Tests carried out by an accredited laboratory according to the Standard "AFNOR Dissolving: NF Q 34-020:1998".